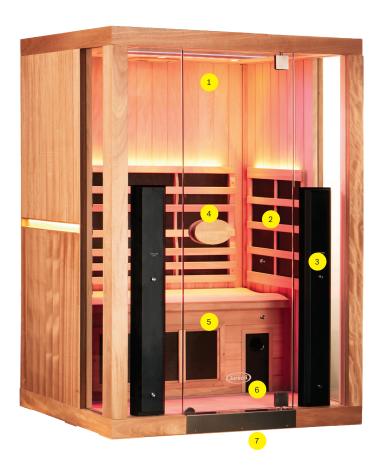

#### 1.Red Light Therapy

Jacuzzi Saunas include high intensity red light therapy allowing you to enjoy the bene ts of light therapy in every session.

2.Therapeutic Far Infrared Heaters
Our combination mica/carbon low EMF
heaters surround you in soothing infrared heat.

### 3.Full Spectrum Heaters

Our powerful full spectrum heaters deliver near, mid and far infrared to enhance the bene ts of your sauna session.

4.Built-In Ergonomic Backrest Relax close to the soothing infrared heat against the built-in ergonomic backrest.

5.Vibrational Resonance Therapy
As a standard feature, VRT can compliment
your infrared and red light therapy session
with sound and vibration.

#### 6.Enhanced Audio

Bluetooth® and AUX inputs make it easy to connect, listen or charge your devices, and includes a subwoofer for a more immersive experience.

7.Heavy-duty Construction
Metal threshold, upgraded hinges
and a replaceable solid wood oor will
withstand heavy sauna use.